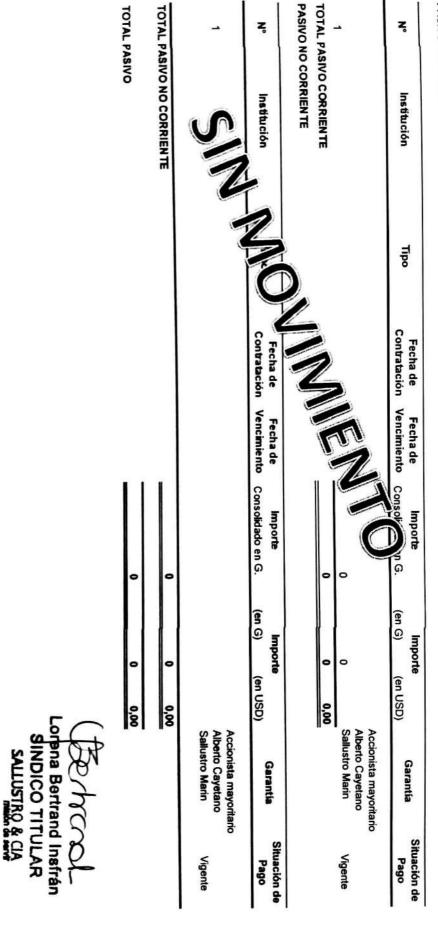

| 219.223.820       | 28/10/2017  | 28/10/2015   | BANCARIA       | FINLATINA S.A. DE FINANZAS   | ω   |
| Vigente          | 0,00     | 134.103.341    | 134.103.341       | 10/08/2017  | 31/08/2015   | BANCARIA       | FINANCIERA RIO S.A. GS.      | 2   |
| Vigente          | 0.00     | 45.303.525     | 45.303.525        | 17/07/2017  | 28/07/2015   | BANCARIA       | BANCO B.B.V.A. CTA GS.       | _   |
| Garantia de Pago | (en USD) | (en G)         | Consolidado en G. | Vencimiento | Contratación | 1              | 11623A000402 0945 0050 0 955 |     |
| Situacion        |          |                |                   |             |              | 2              | ווויייונויינוכוו             |     |



PASIVO CORRIENTE Tipo de Cambio: Fecha del informe: 5.561,51

30 de Junio de 2017



30 de Junio de 2017 5.561,51

|           |                     | V64.144,01 |               |                   |             |            | ٠             |                                                               |          |
|-----------|---------------------|------------|---------------|-------------------|-------------|------------|---------------|---------------------------------------------------------------|----------|
| oniofe.   |                     | 822 722 87 | 1 131 265 204 | 4.594.544.763     |             |            |               | TRANSPORTE                                                    |          |
| Vinente   |                     |            | 16.772.431    | 16.772.431        | 28/07/2017  | 28/06/2017 | SERVICIO      | CONDURSIACIL